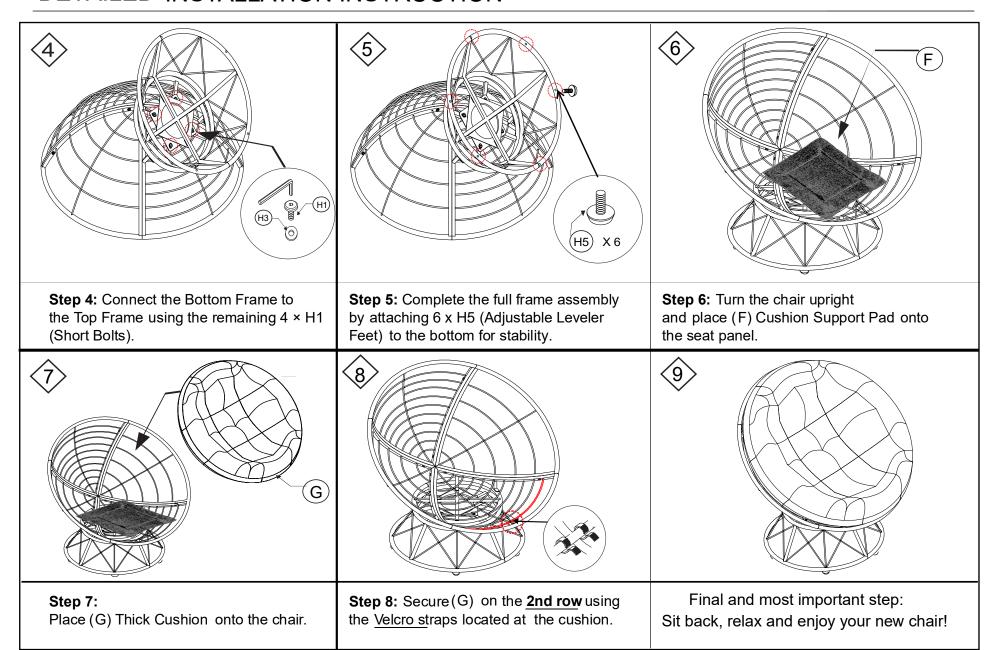

#### DETAILED INSTALLATION INSTRUCTION

# Installation Time: 10-15 Minutes by Follow the Steps Below

# **DETAILED INSTALLATION INSTRUCTION**

4

We'd love to hear your feedback, so don't forget to leave us a review!