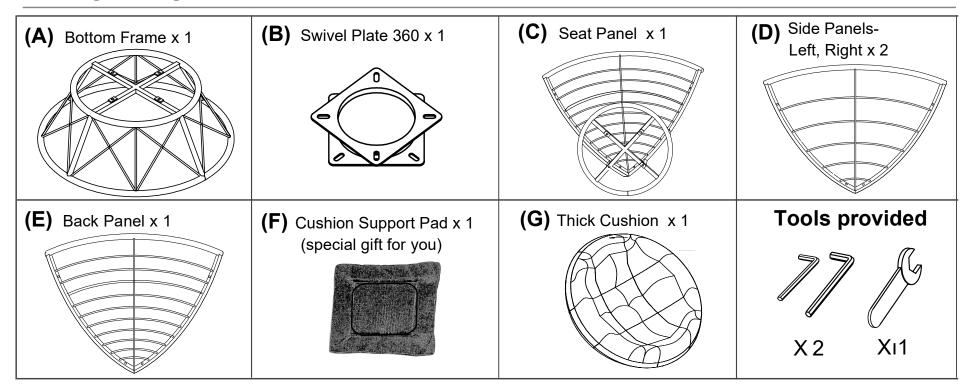

# PREMIUM PAPASAN CHAIR WITH 48" CUSHION

Papasan Chair by theVIEs
"Relax Every Moment, Elevate Your Style."

For any inquiries or 24/7 installation support, please contact us at Contact@theVIEs.com
We guarantee a response within 24 hours.



This is a one-page installation guide.

If you successfully complete the assembly within 10 minutes on your first attempt without referring to the detailed pages, record a video and send it to us, we'll reward you with a special gift!





H3- Washer





H4- Nut



**H5-** Leveler



**H6-** Lock Nut



# **PARTS INCLUDED**



# **HARDWARE LIST**

| <ul><li>H1 - Short Bolt (M6 × 15)</li><li>× 8 pcs</li><li>+ 1 extra for spare</li></ul> | (M))))))) X 9 | H3 - Washer (M6)  × 16 pcs  + 1extra for spare | ©<br>X 17   | <ul> <li>H5 - Adjustable Leveler Feet (Threaded, M6 × 30)</li> <li>× 6 pcs</li> <li>+ 2 extra for spare</li> </ul> | X 8        |
|-----------------------------------------------------------------------------------------|---------------|------------------------------------------------|-------------|--------------------------------------------------------------------------------------------------------------------|------------|
| <ul><li>H2 - Long Bolt (M6 × 45)</li><li>× 8 pcs</li><li>+ 1 extra for spare</li></ul>  | (A) X 9       | H4 - Nut (M6) × 8 pcs + 9 extra for spare      | <b>X</b> 17 | H6 -