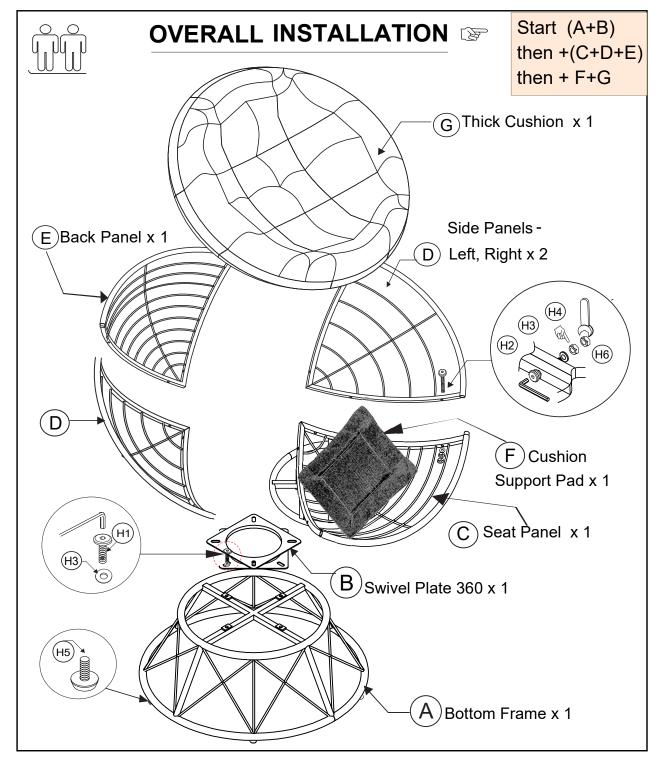

# PREMIUM PAPASAN CHAIR WITH 48" CUSHION

Papasan Chair by theVIEs
"Relax Every Moment, Elevate Your Style."

For any inquiries or 24/7 installation support, please contact us at Contact@theVIEs.com
We guarantee a response within 24 hours.



This is a one-page installation guide.

If you successfully complete the assembly within 10 minutes on your first attempt without referring to the detailed pages, record a video and send it to us, we'll reward you with a special gift!





H3- Washer





H4- Nut



**H5-** Leveler



**H6-** Lock Nut



# **PARTS INCLUDED**



# **HARDWARE LIST**

| <ul><li>H1 - Short Bolt (M6 × 15)</li><li>× 8 pcs</li><li>+ 1 extra for spare</li></ul> | (M))))))) X 9 | H3 - Washer (M6)  × 16 pcs  + 1extra for spare | ©<br>X 17   | <ul> <li>H5 - Adjustable Leveler Feet (Threaded, M6 × 30)</li> <li>× 6 pcs</li> <li>+ 2 extra for spare</li> </ul> | X 8        |
|-----------------------------------------------------------------------------------------|---------------|------------------------------------------------|-------------|--------------------------------------------------------------------------------------------------------------------|------------|
| <ul><li>H2 - Long Bolt (M6 × 45)</li><li>× 8 pcs</li><li>+ 1 extra for spare</li></ul>  | (A) X 9       | H4 - Nut (M6) × 8 pcs + 9 extra for spare