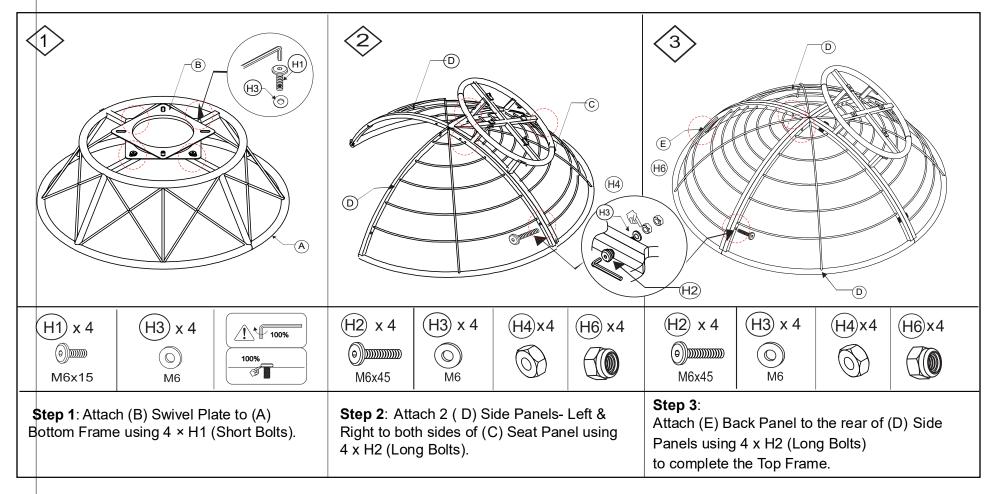

#### DETAILED INSTALLATION INSTRUCTION

# Installation Time: 10-15 Minutes by Follow the Steps Below

#### Tips:

- ♦ H3 Usage: H3 (Washers) are crucial for both H1 (Short Bolts) and H2 (Long Bolts).
   Always position H3 (Washers) before inserting H1 or H2 to ensure long-term durability.
- ♦ H4 & H6 Usage: Use H4 for pre-positioning, as it can be quickly adjusted by hand. Then, secure and tighten H2 using H6 to reinforce the structure and enhance stability.